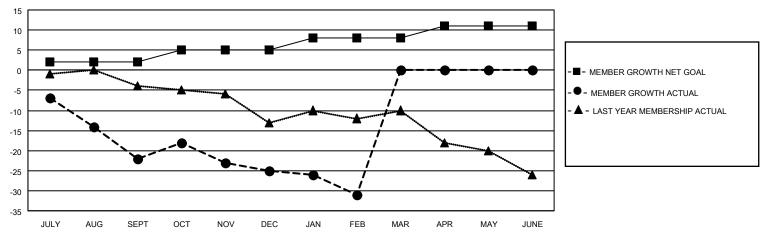

## District 38 L

| Clubs         |               |             |               | Members               |                        |                         |                                                    |  |
|---------------|---------------|-------------|---------------|-----------------------|------------------------|-------------------------|----------------------------------------------------|--|
|               | RESULTS FOR   | R 2020-2021 |               | RESULTS FOR 2020-2021 |                        |                         |                                                    |  |
| QUARTER       | NEW CLUB GOAL | NEW CLUBS   | DROPPED CLUBS | QUARTER MEME          | BER GROWTH NET<br>GOAL | MEMBER GROWTH<br>ACTUAL | DROPPED<br>MEMBERS ACTUAL<br>(including transfers) |  |
| JULY/AUG/SEPT | 0             | 0           | 0             | JULY/AUG/SEPT         | 2                      | 7                       | 27                                                 |  |
| OCT/NOV/DEC   | 0             | 0           | 0             | OCT/NOV/DEC           | 3                      | 7                       | 10                                                 |  |
| JAN/FEB/MAR   | 0             | 0           | 0             | JAN/FEB/MAR           | 3                      | 4                       | 10                                                 |  |
| APR/MAY/JUNE  | 1             | 0           | 0             | APR/MAY/JUNE          | 3                      | 0                       | 0                                                  |  |

#### GOALS AND ACTUAL MEMBERS CUMULATIVE

| DROPPED CLUBS: 0 |    | 7 CLUBS OF 38 ADDED 1 OR MORE<br>NEW MEMBERS | GENDER DISTRIBUTION  MALE 594 (74.91%) |              |     |
|------------------|----|----------------------------------------------|----------------------------------------|--------------|-----|
| DROPPED MEMBERS  |    |                                              | FEMALE                                 | 199 (25.09%) |     |
| DECEASED         | 6  | CLICK HERE FOR CUMULATIVE                    | TOTAL FAMILY UNIT MEMBERS              |              | 180 |
| OTHER 41         |    | MEMBERSHIP DATA                              | FAMILY MEMBERS PAYING HALF             |              | 91  |
| TOTAL            | 47 |                                              | I DOLO                                 |              |     |